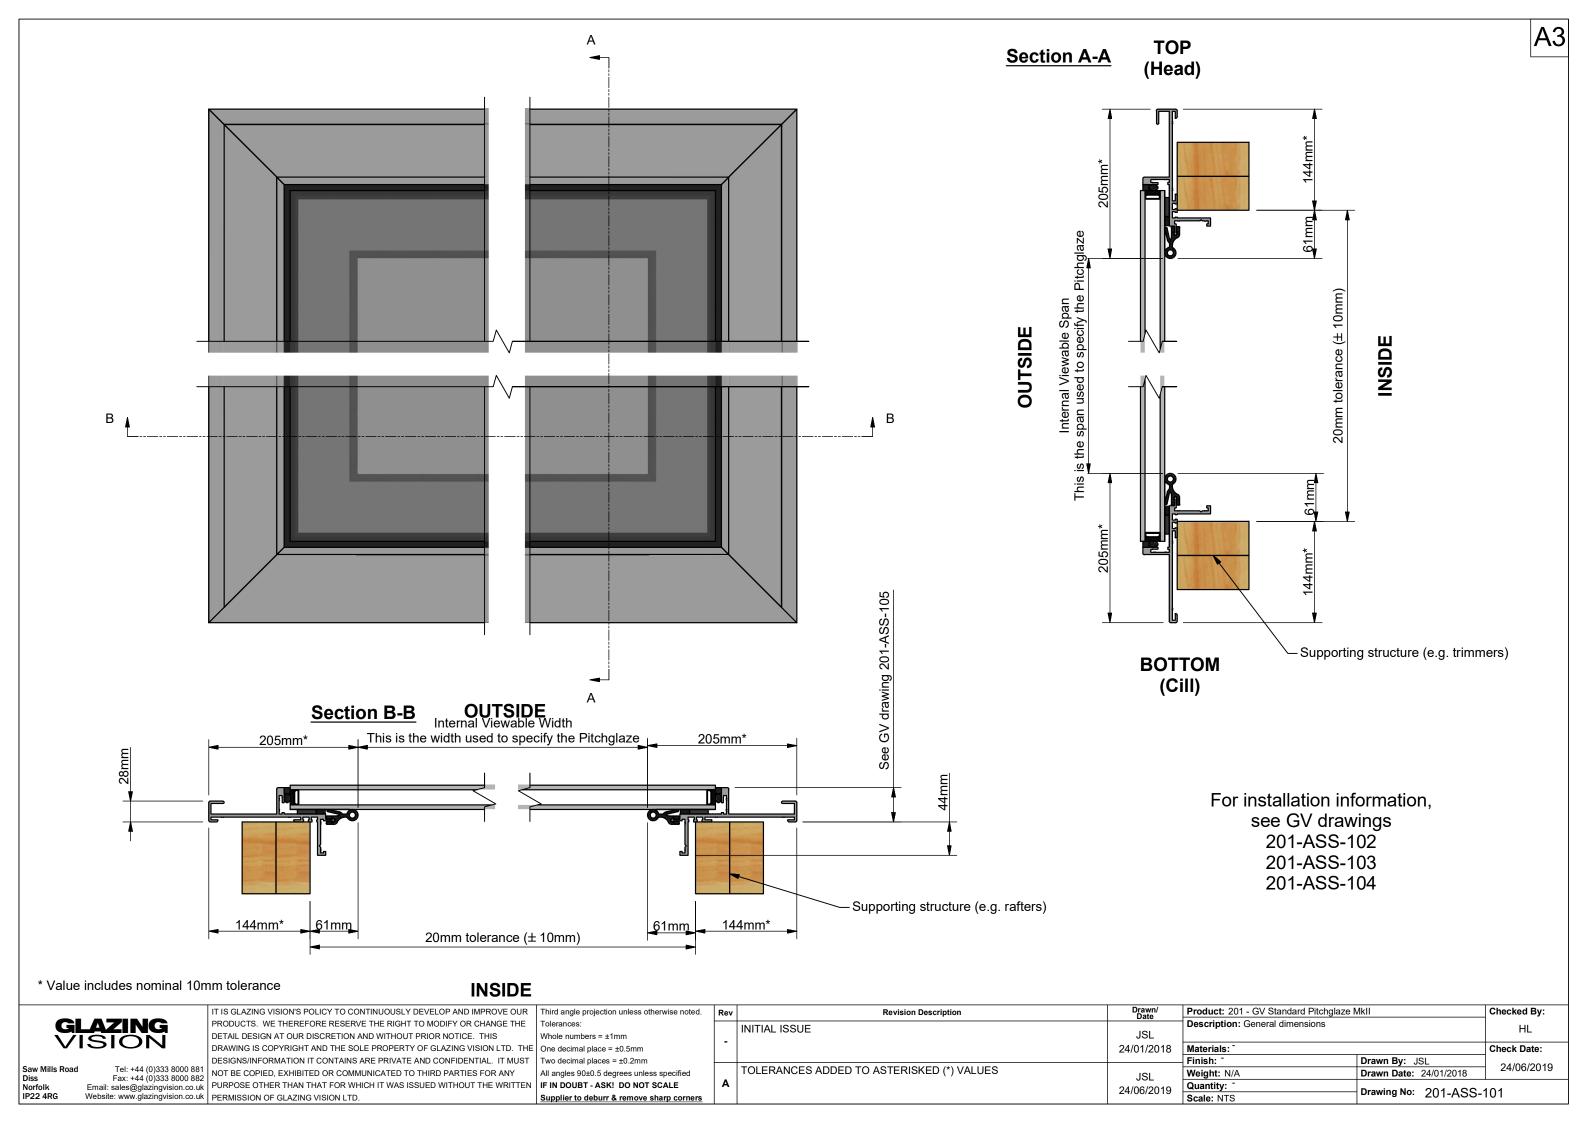

## **GV Standard Pitchglaze**

201-ASS-100 v1.2 - Sales Drawing Pack

Including drawing numbers: 201-ASS-101 rev A 201-ASS-102 rev A 201-ASS-103 rev A 201-ASS-104 rev A 201-ASS-105

opening revised from 65mm

## **For Both Frames**

For general dimensions, see GV drawing 201-ASS-101

A3

For installation information, see GV drawings 201-ASS-102 201-ASS-103 201-ASS-104

| 2.8mm in thickness<br>units)                                      |                    |  |
|-------------------------------------------------------------------|--------------------|--|
| cone (standard = matt bla                                         | ack)               |  |
| seal                                                              |                    |  |
| glazing tape                                                      | – Glazing unit [2] |  |
|                                                                   |                    |  |
|                                                                   |                    |  |
|                                                                   |                    |  |
|                                                                   |                    |  |
|                                                                   |                    |  |
|                                                                   |                    |  |
|                                                                   |                    |  |
|                                                                   |                    |  |
| nsulating EPDM bubble-gasket<br>glass and top of internal finish) |                    |  |
|                                                                   |                    |  |