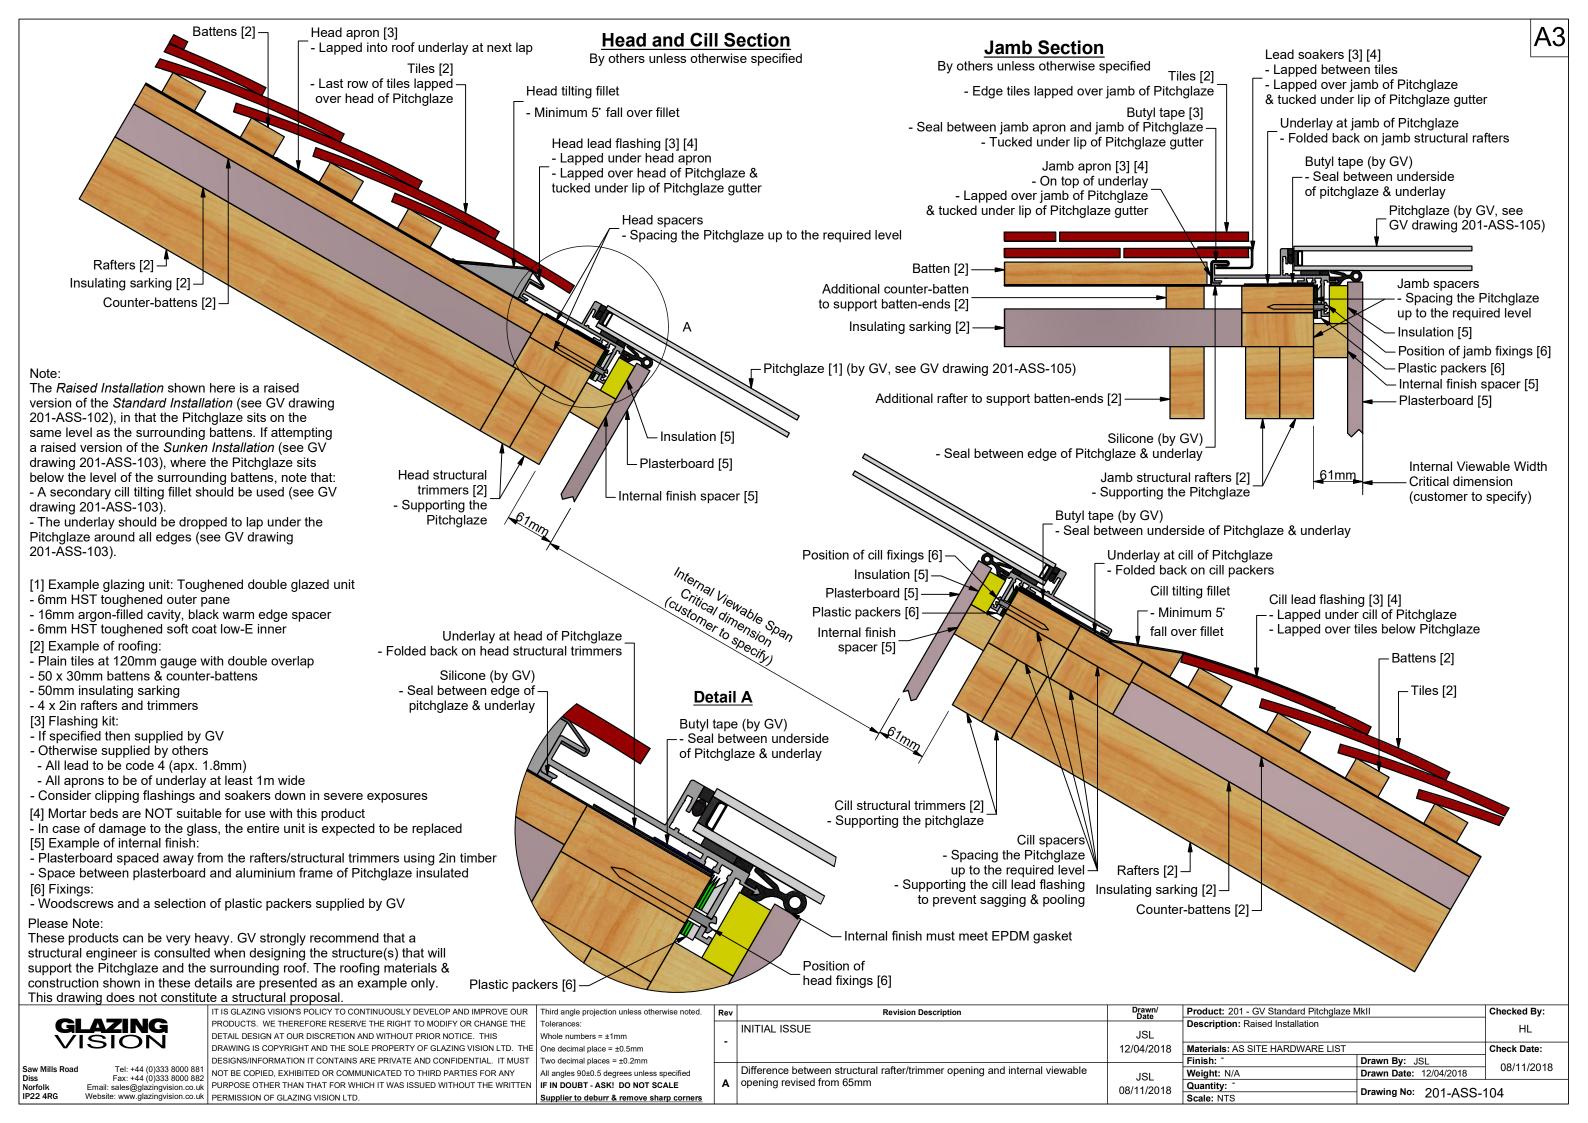

Tolerances:

IN

| VISION                 |                                  | DETAIL DESIGN AT OUR DISCRETION AND WITHOUT PRIOR NOTICE. THIS        | Whole numbers = ±1mm                       |
|------------------------|----------------------------------|-----------------------------------------------------------------------|--------------------------------------------|
|                        | SION                             | DRAWING IS COPYRIGHT AND THE SOLE PROPERTY OF GLAZING VISION LTD. THE | One decimal place = ±0.5mm                 |
|                        |                                  |                                                                       | Two decimal places = ±0.2mm                |
| Saw Mills Road<br>Diss | Eax: ±44 (0)333 8000 882         | NOT BE COPIED, EXHIBITED OR COMMUNICATED TO THIRD PARTIES FOR ANY     | All angles 90±0.5 degrees unless specified |
| Norfolk                | Email: sales@glazingvision.co.uk | PURPOSE OTHER THAN THAT FOR WHICH IT WAS ISSUED WITHOUT THE WRITTEN   | IF IN DOUBT - ASK! DO NOT SCALE            |
| IP22 4RG               | Website: www.glazingvision.co.uk | PERMISSION OF GLAZING VISION LTD.                                     | Supplier to deburr & remove sharp corners  |

GLAZING

PRODUCTS. WE THEREFORE RESERVE THE RIGHT TO MODIFY OR CHANGE THE

| Revision Description | Drawn/<br>Date | Product: 201 - GV Standard Pitchglaze MkII |                        | Checked By: |
|----------------------|----------------|--------------------------------------------|------------------------|-------------|
| ITIAL ISSUE          | JSL            | Description: Pitchglaze Components         |                        | HL          |
|                      | 24/01/2018     | Materials:                                 |                        | Check Date: |
|                      |                | Finish: <sup>-</sup>                       | Drawn By: JSL          | 24/01/2018  |
|                      |                | Weight: N/A                                | Drawn Date: 24/01/2018 | 24/01/2010  |
|                      |                | Quantity: -                                | Drowing No: 201 ACC    | 105         |
|                      |                | Scale: NTS                                 | Drawing No: 201-ASS-   | 105         |