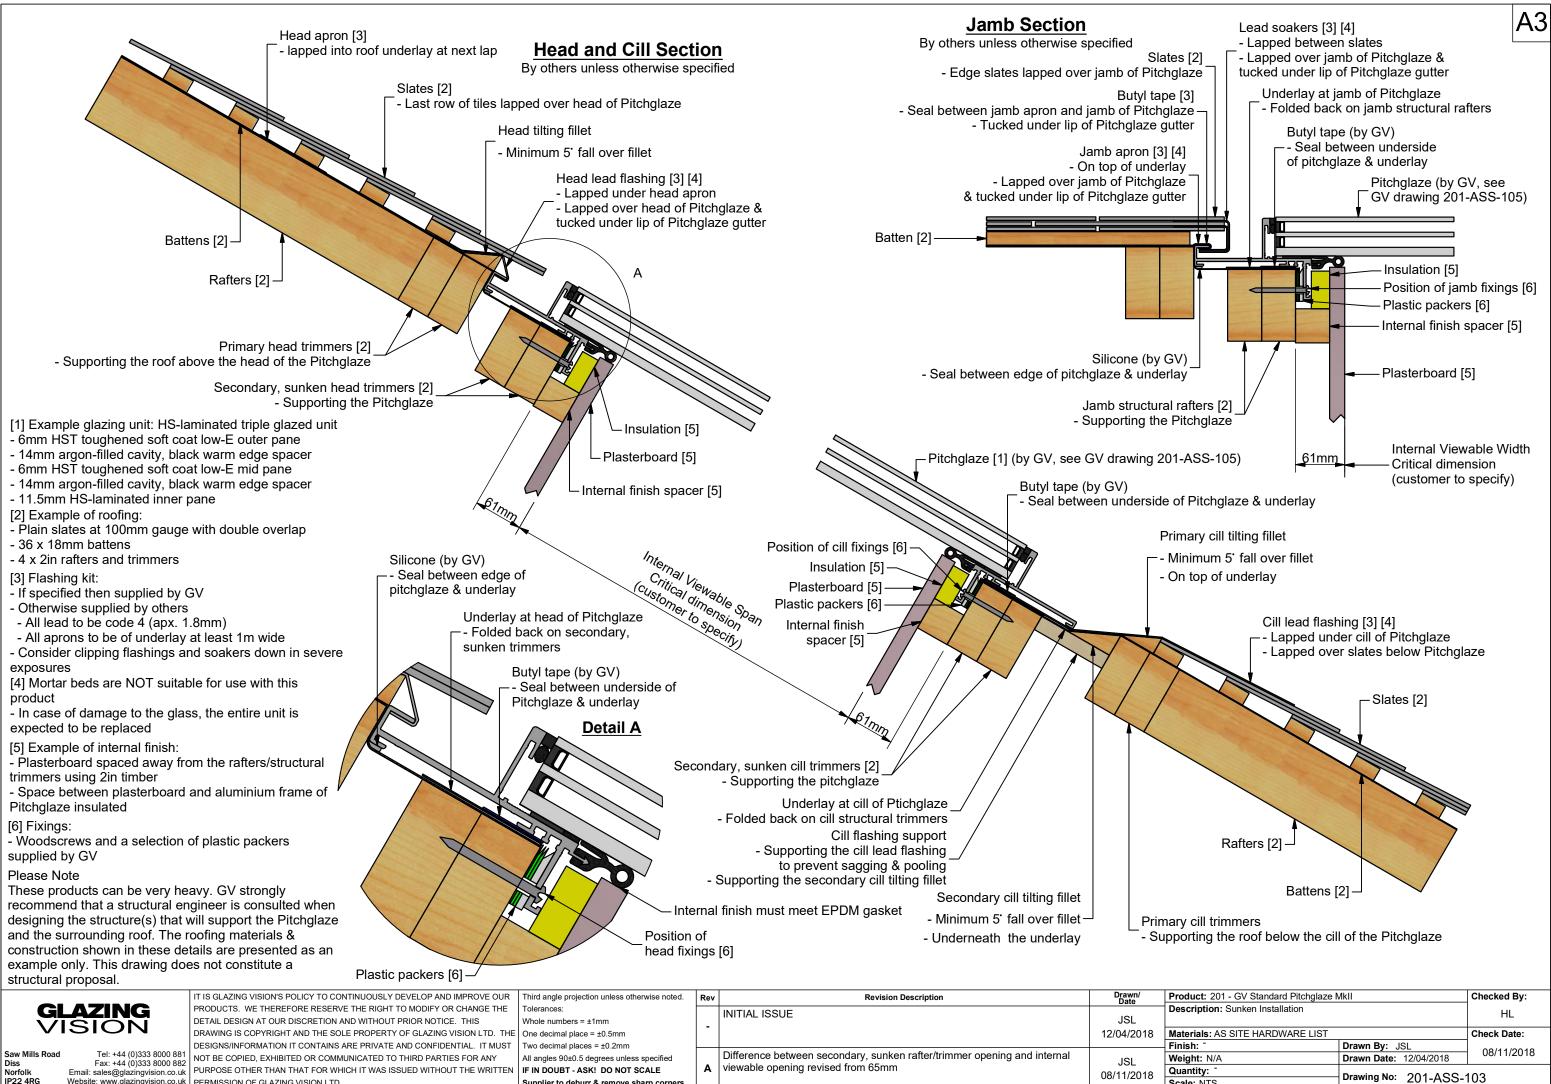

08/11/2018

Website: www.glazingvision.co.uk PERMISSION OF GLAZING VISION LTD.

Supplier to deburr & remove sharp corners

| Revision Description                                                     | Drawn/<br>Date | Product: 20            |
|--------------------------------------------------------------------------|----------------|------------------------|
| NITIAL ISSUE                                                             |                | Description            |
|                                                                          | JSL            |                        |
|                                                                          | 12/04/2018     | Materials: A           |
|                                                                          |                | Finish: <sup>-</sup>   |
| Difference between secondary, sunken rafter/trimmer opening and internal | JSL            | Weight: N/A            |
| viewable opening revised from 65mm                                       | 08/11/2018     | Quantity: <sup>-</sup> |
|                                                                          | 00/11/2010     | Scale: NTS             |