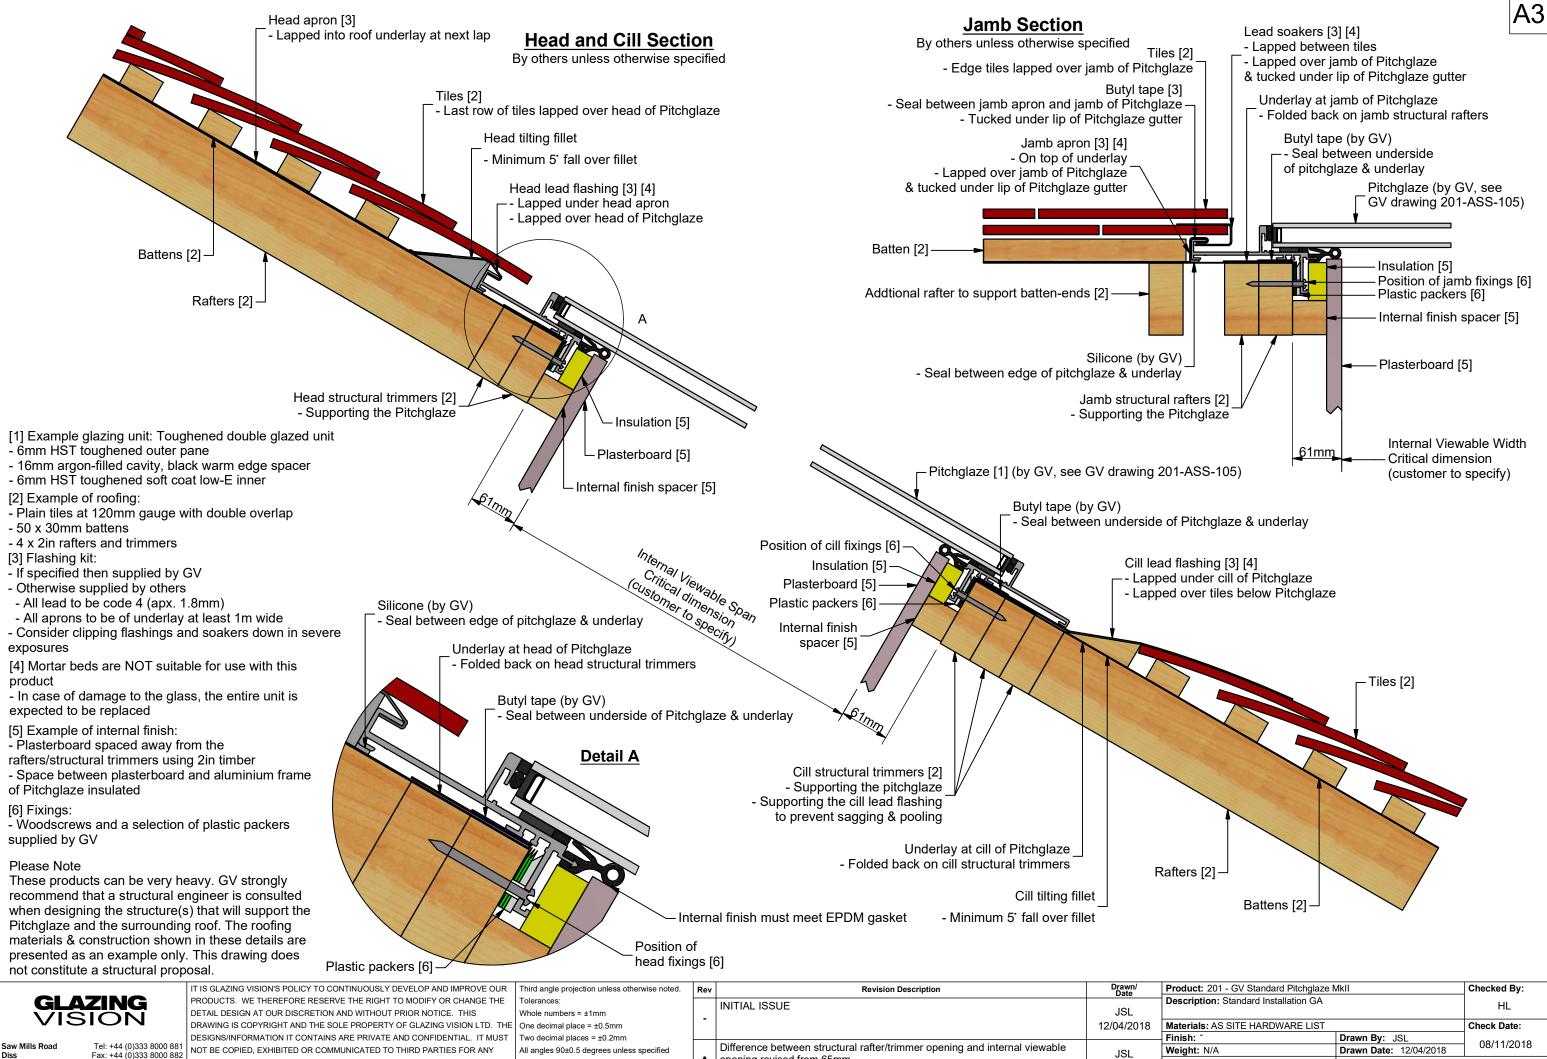

IP22 4RG

| Product: 201 - GV Standard Pitchglaze MkII     |                        | Checked By: |
|------------------------------------------------|------------------------|-------------|
| Description: Standard Installation GA          |                        | HL          |
| Materials: AS SITE HARDWARE LIST               |                        | Check Date: |
| Finish: <sup>-</sup>                           | Drawn By: JSL          | 08/11/2018  |
| Weight: N/A                                    | Drawn Date: 12/04/2018 | 00/11/2010  |
| Quantity: <sup>-</sup> Drawing No: 201-ASS-102 |                        |             |
| Scale: NTS                                     | Diawing No. 201-ASS-   | 102         |