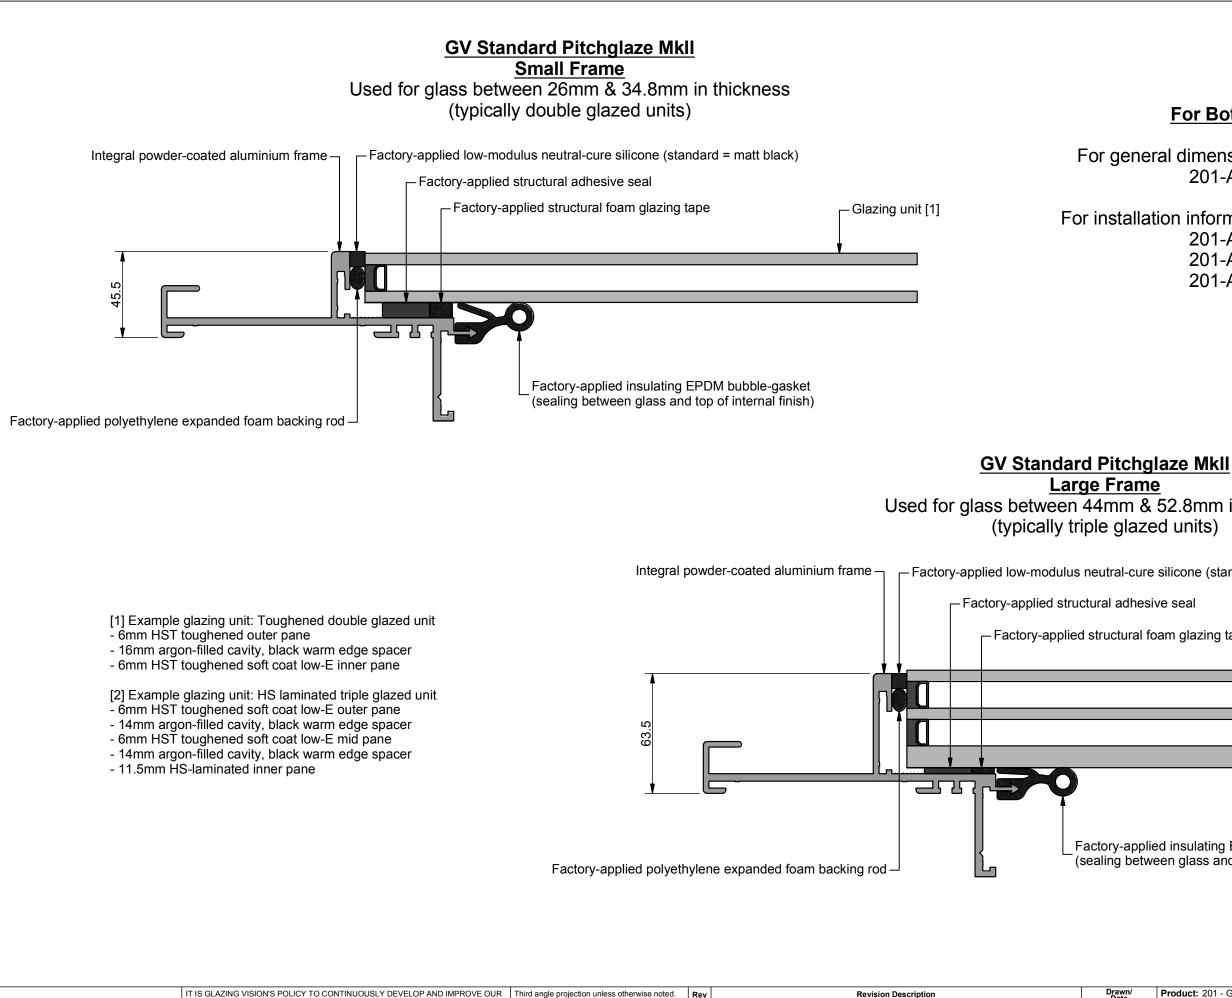

## **For Both Frames**

For general dimensions, see GV drawing 201-ASS-101

A3

For installation information, see GV drawings 201-ASS-102 201-ASS-103 201-ASS-104

| 2.8mm in thickness<br>units)                                      |                    |  |
|-------------------------------------------------------------------|--------------------|--|
| cone (standard = matt bla                                         | ack)               |  |
| seal                                                              |                    |  |
| glazing tape                                                      | – Glazing unit [2] |  |
|                                                                   |                    |  |
|                                                                   |                    |  |
|                                                                   |                    |  |
|                                                                   |                    |  |
|                                                                   |                    |  |
|                                                                   |                    |  |
|                                                                   |                    |  |
|                                                                   |                    |  |
| nsulating EPDM bubble-gasket<br>glass and top of internal finish) |                    |  |
|                                                                   |                    |  |