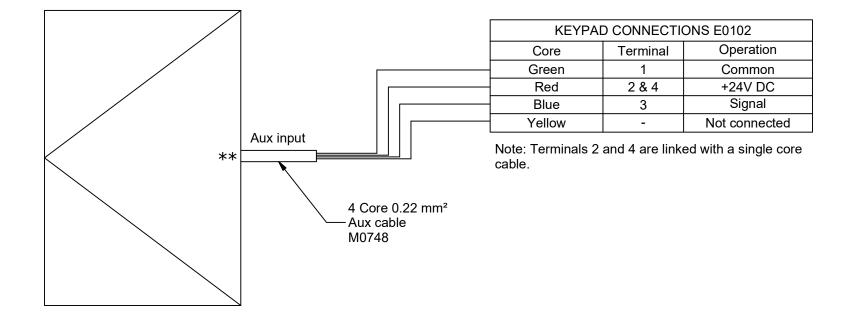

## **Keypad Connection (Strikemaster E0102)**

This is a fixed installation using Glazing Vision's supplied keypad. All connections should be carried out by a competent person.

All cables supplied at 2 m, extendable to 10 m with appropriate cable.

MJM

1 OF 1

Keypad Connection (Strikemaster E0102)

100-SDD-UK-012

<sup>\*\*</sup>Cables exit from the underside of the product. See the upstand drawing for the exact exit position.