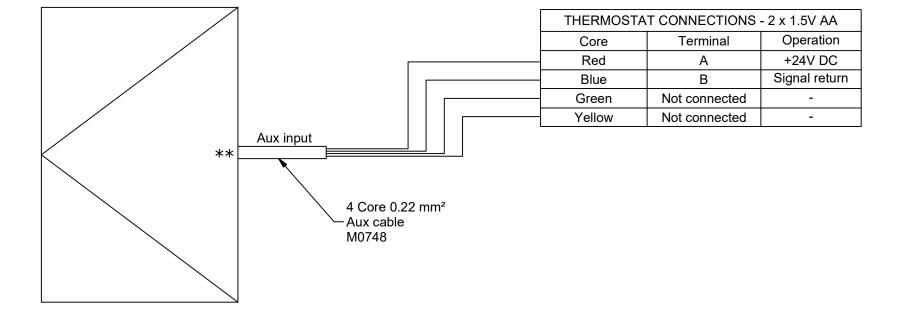

## **Thermostat Connection**

This is a fixed installation using Glazing Vision's supplied Thermostat. All connections should be carried out by a competent person.

All cables supplied at 2 m, extendable to 10 m with appropriate cable.

**Thermostat Connection** 

100-SDD-UK-010

MJM

1 OF 1

\*\*Cables exit from the underside of the product. See the upstand drawing for the exact exit position.