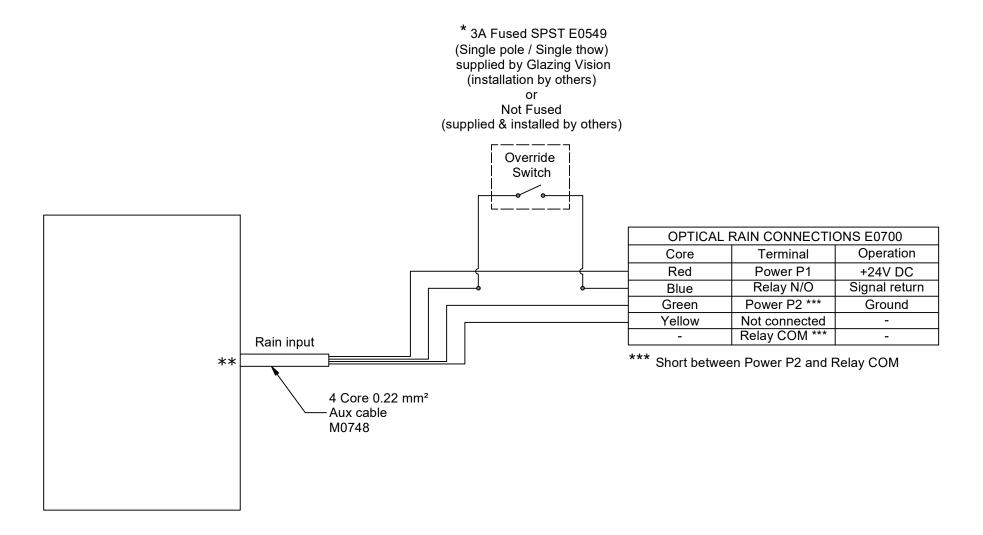

## Optical Rain Sensor with Rain Sensor Override Connection

This is a fixed installation using Glazing Vision's supplied optical rain sensor. All connections should be carried out by a competent person.

All cables supplied at 2 m, extendable to 10 m with appropriate cable.

All optional items must be specified at time of order.

⊠: sales@glazingvision.co.uk

IT IS GLAZING VISION'S POLICY TO CONTINUOUSLY DEVELOP AND IMPROVE OUR PRODUCTS. WE THEREFORE RESERVE THE RIGHT TO MODIFY OR CHANGE THE DETAIL DESIGN AT OUR DISCRETION AND WITHOUT PRIOR NOTICE.

<sup>\*</sup> The SPST switch is connected in series with the signal core (blue) of the M0748 (4 way control) cable. Rain sensor override, switch contact open Rain sensor active, switch contact closed

<sup>\*\*</sup>Cables exit from the underside of the product. See the upstand drawing for the exact exit position.