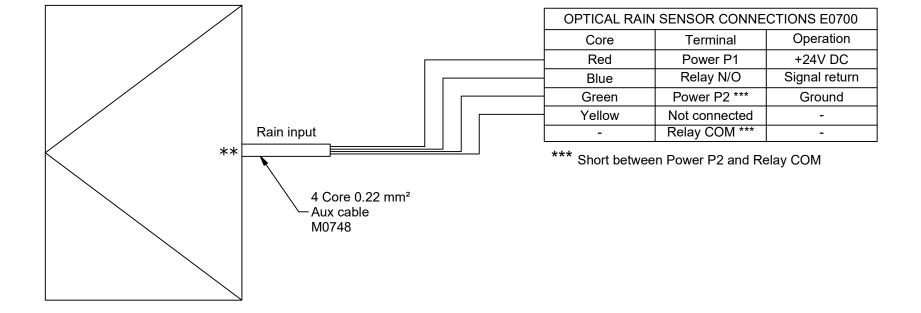

## **Optical Rain Sensor Connection (Without Rain Sensor Override)**

This is a fixed installation using Glazing Vision's supplied optical rain sensor. All connections should be carried out by a competent person.

All cables supplied at 2 m, extendable to 10 m with appropriate cable.

All optional items must be specified at time of order.

IT IS GLAZING VISION'S POLICY TO CONTINUOUSLY DEVELOP AND IMPROVE OUR PRODUCTS. WE THEREFORE RESERVE THE RIGHT TO MODIFY OR CHANGE THE DETAIL DESIGN AT OUR DISCRETION AND WITHOUT PRIOR NOTICE.

MJM

1 OF 1

Optical Rain Sensor Connection

(without Rain Sensor Override)

100-SDD-UK-007

<sup>\*\*</sup>Cables exit from the underside of the product. See the upstand drawing for the exact exit position.