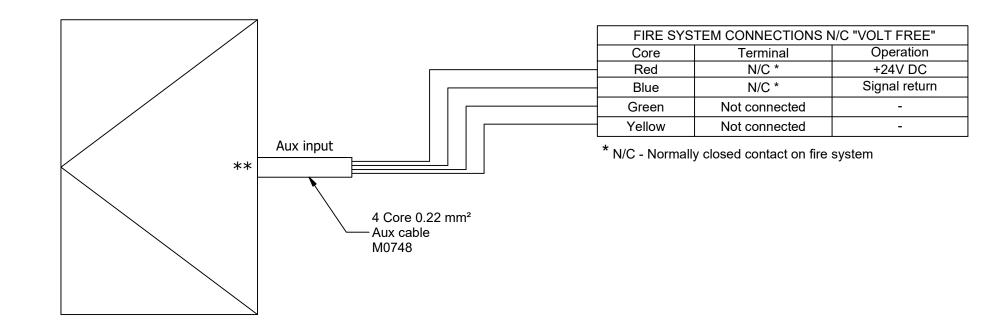

## **Fire System Connection**

This is a fixed installation. All connections should be carried out by a competent person.

Use this connection to trigger AOV behaviour from the Xvent. This connection can also be used to allow a fire system to control other Glazing Vision products, noting that only the Xvent is accredited for use as an AOV and that no Glazing Vision product is accredited for use as a fire escape.