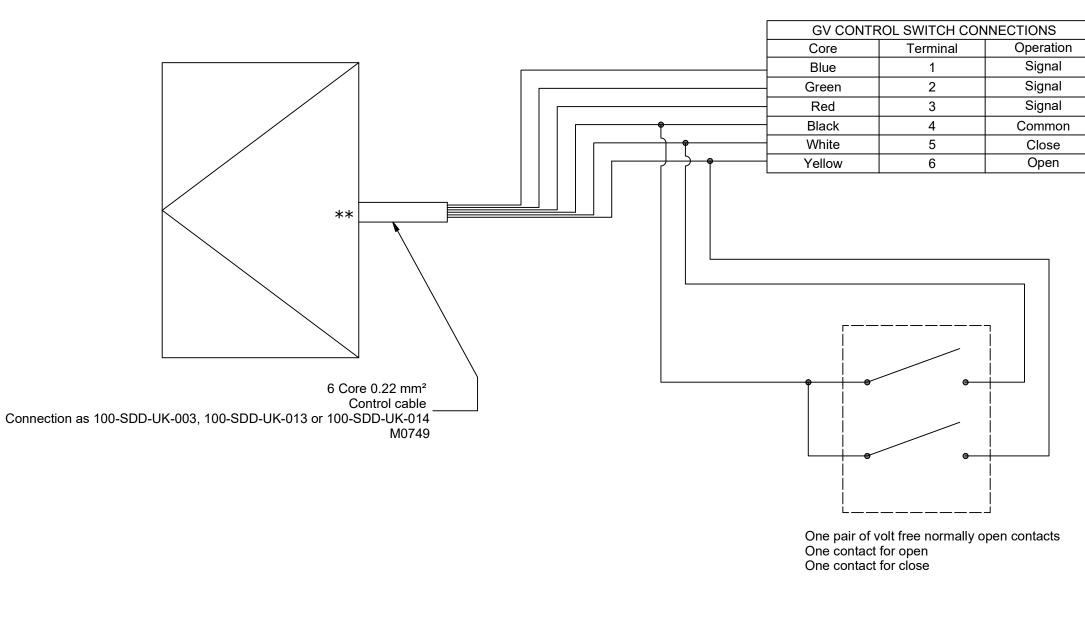

## Secondary Control Switch or BMS Connection

This is a fixed installation. All connections should be carried out by a competent person.

For maintenance reasons the control switch must always be installed.

All cables supplied at 2 m, extendable to 10 m with appropriate cable.

All optional items must be specified at time of order.

## One touch/Press and hold

Caution: Using latched contacts may render the product inoperable. To initiate a control cycle e.g. to open, close or stop the rooflight, switch the contact briefly (approx. 500 milliseconds - 5 seconds) to create one touch command. Please call Glazing Vision if you need assistance.

\*\*Cables exit from the underside of the product. See the upstand drawing for the exact exit position.

| GLAZING<br>VISION<br>visionary rooflights                                                                                                                                                                                                                                                                                                 |       |                                      |
|-------------------------------------------------------------------------------------------------------------------------------------------------------------------------------------------------------------------------------------------------------------------------------------------------------------------------------------------|-------|--------------------------------------|
| <ul> <li>☎: +44 (0)1379 658 300 <sup>4</sup>: www.glazingvision.co.uk</li> <li>⊠: sales@glazingvision.co.uk</li> </ul>                                                                                                                                                                                                                    |       |                                      |
| IT IS GLAZING VISION'S POLICY TO CONTINUOUSLY DEVELOP AND<br>IMPROVE OUR PRODUCTS. WE THEREFORE RESERVE THE RIGHT TO<br>MODIFY OR CHANGE THE DETAIL DESION AT OUR DISCRETION AND<br>WITHOUT PRIOR NOTICE.                                                                                                                                 |       |                                      |
| THIS DRAWING IS COPYRIGHT AND THE SOLE PROPERTY OF<br>GLAZING VISION LTD. THE DESIGNS / INFORMATION IT CONTAINS<br>ARE PRIVATE AND CONFIDENTIAL. IT MUST NOT BE COFIED,<br>EXHIBITED OR COMMUNICATED TO THIRD PARTIES FOR ANY<br>PURPOSE OTHER THAN THAT FOR WHICH IT WAS ISSUED WITHOUT<br>THE WRITTEN PERMISSION OF GLAZING VISION LTD. |       |                                      |
| ALL DIMENSIONS IN mm UNLESS OTHERWISE STATED                                                                                                                                                                                                                                                                                              |       |                                      |
| UPSTAND TO BE CONSTRUCTED TO WITHIN ±10 mm ON<br>STRAIGHT & ±12 mm ON DIAGONAL DESIGNED SIZES.<br>WEATHERING BY OTHERS.                                                                                                                                                                                                                   |       |                                      |
|                                                                                                                                                                                                                                                                                                                                           |       |                                      |
| Third angle projection unless otherwise stated                                                                                                                                                                                                                                                                                            |       |                                      |
| THIS IS A STANDARD DRAWING, THE UNIT PURCHASED MAY<br>VARY. THIS DRAWING DOES NOT INDICATE ACCURATE<br>DIMENSIONS FOR ANY EXISTING STRUCTURAL<br>COMPONENTS OR PRODUCTS.                                                                                                                                                                  |       |                                      |
| DO NOT USE THIS DRAWING FOR ANY SITE LAYOUTS.<br>ON-SITE PERSONNEL ARE RESPONSIBLE TO CONFIRM<br>DRAWINGS VS SPECIFIC SITE CONDITIONS.                                                                                                                                                                                                    |       |                                      |
| ESTIMATED WEIGHT                                                                                                                                                                                                                                                                                                                          | SCALE | to scale.                            |
| N/A<br>REVISION DESCRIPTIO                                                                                                                                                                                                                                                                                                                |       | UNLESS OTHERWISE STATED<br>NAME/DATE |
| - Initial Release                                                                                                                                                                                                                                                                                                                         |       | HL<br>09/Dec/2020                    |
|                                                                                                                                                                                                                                                                                                                                           |       |                                      |
|                                                                                                                                                                                                                                                                                                                                           |       |                                      |
|                                                                                                                                                                                                                                                                                                                                           |       |                                      |
| PROJECT<br>Universal Controller MA0106 Wiring Diagrams                                                                                                                                                                                                                                                                                    |       |                                      |
| TITLE / DESCRIPTION<br>Secondary Control Switch or BMS<br>Connection                                                                                                                                                                                                                                                                      |       | CHECKED<br>MJM                       |
| DRAWING NO.<br>100-SDD-UK-004                                                                                                                                                                                                                                                                                                             |       | SHEET<br>1 OF 1                      |