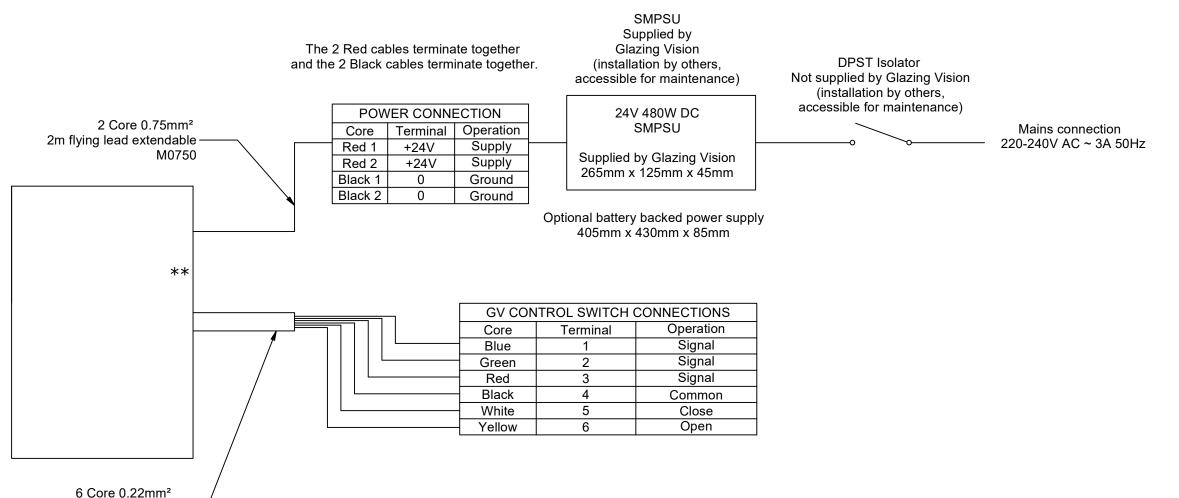

## Mains Connection and Control Switch Connection with External PSU (Skydoor 2 only)

This is a fixed installation. All connections should be carried out by a competent person. This applies **only** for the Skydoor 2.

For units requiring commissioning, a mains supply must be available on-site when the unit is installed. Additional visits may incur additional charges.

For maintenance reasons, the control switch must always be installed.

Control cable

M0749

All cables supplied are 2m long, extendable to 10m with appropriate cable.

OTHER CONNECTIONS Description **Drawing Number** Secondary Control Switch or BMS Connection 100-SDD-UK-004 Fire System Connection 100-SDD-UK-005 Optical Rain Sensor Connection (without Rain Sensor Override) 100-SDD-UK-007 Optical Rain Sensor with Rain Sensor Override Connection 100-SDD-UK-009 **Thermostat Connection** 100-SDD-UK-010 Keypad Connection (Alpro E0678) 100-SDD-UK-011 Keypad Connection (Strikemaster E0102) 100-SDD-UK-012

\*\*Cables exit from the underside of the product. See the upstand drawing for the exact exit position.